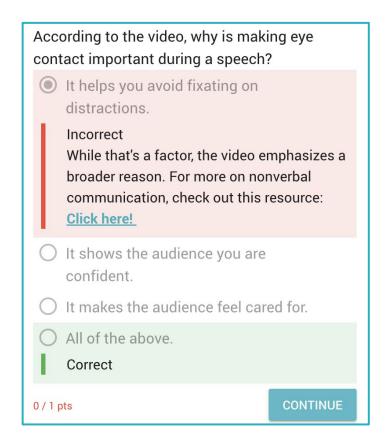

### **Robust Feedback**

# Provide feedback to learners including:

- Additional context
- Supporting resources
- Personal presence