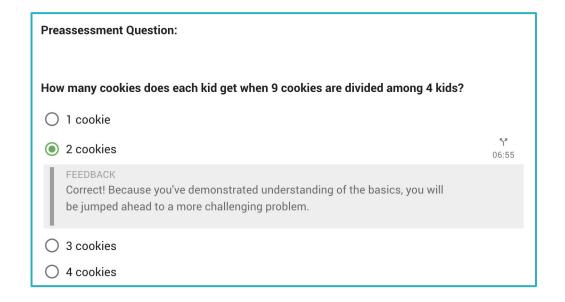

## **Adaptive Learning Pathways**

Create adaptive learning pathways in PlayPosit using:

- Pre-assessment questions
- Knowledge checks