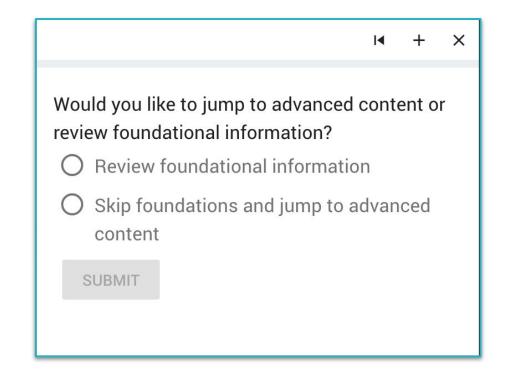

## **Choice-Based Learning**

# Build in opportunities for learners to choose:

- Pacing
- Topics
- Resources