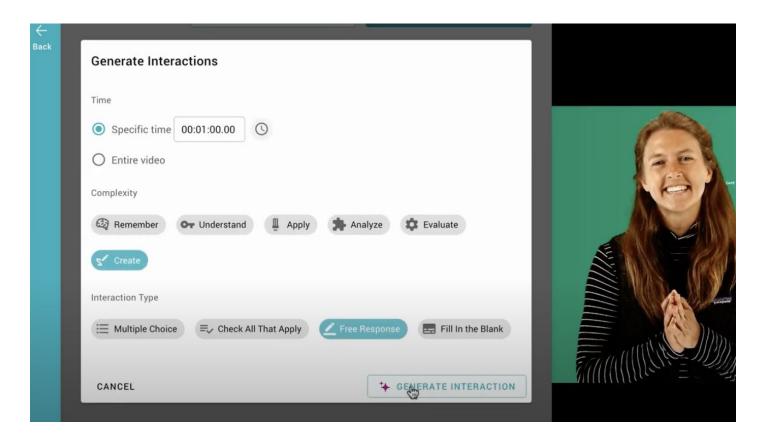

Bulb Showcase**

- Enter the URL or scan the QR code: bit.ly/bulbshowcase
- 2. Explore **Personalized Learning** samples from the playlist



## **Choice-Based Learning**

# Build in opportunities for learners to choose:

- Pacing
- Topics
- Resources



## **Adaptive Learning Pathways**

Create adaptive learning pathways in PlayPosit using:

- Pre-assessment questions
- Knowledge checks



### **Robust Feedback**

# Provide feedback to learners including:

- Additional context
- Supporting resources
- Personal presence



## **Behind the Design**



## **Create & Assign Interactive Video**

- Launch PlayPosit from Canvas or <u>PlayPosit.com/login</u>
- 2. Add New Bulb
  - a. Select videos
  - b. Add interactions
- 3. Link to LMS













## **Coming Soon! Al-Generated Interactions**



## Resources



## **PlayPosit Certification Courses**



- Question Sets
- Peer Learning
- Resource Enhanced Video



- Choice-based learning
- Adaptive learning
- Effective feedback at scale

## Feedback from a participant:

"I think this is excellent!!
Love that it is broken up
into actionable skills that
instructors then practice (I
think through a learner
made bulb??) AWESOME! I
want to try to mimic this
format in our asynchronous
webinars we create for
instructors."

### **Customer Resources**

- Certification Courses
- Webinars
- Live Office Hours
- And More...

go.playposit.com/ customer-resources



A curated platform training Playlist created by PlayPosit's Instructional Design Team. Complete in under an hour!

Complete PlayPosit Academy



How-to resources containing screensho