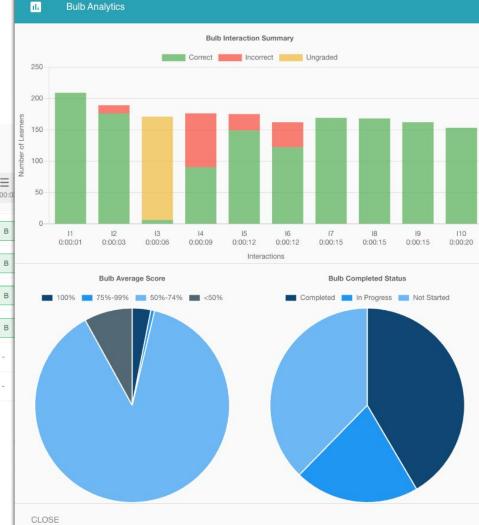

## Why PlayPosit for interactive video?

Increased Accountability

Stronger Content Retention

Personalized Learning