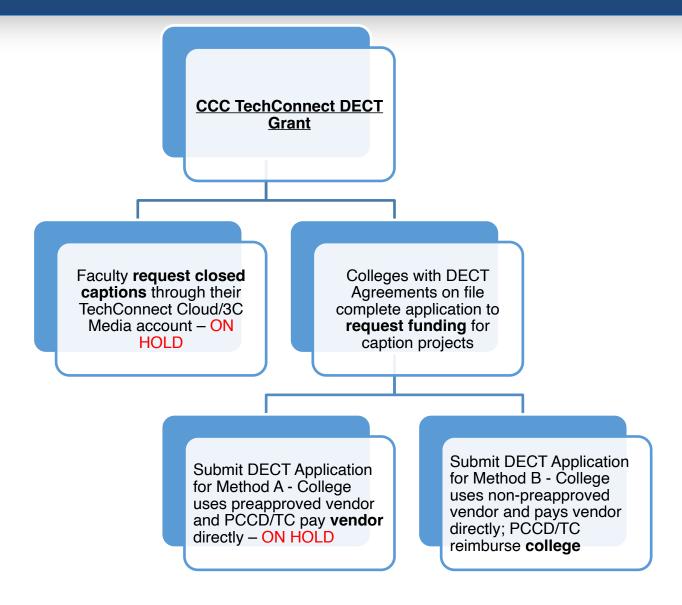

## **DECT Application 2023 Process**

**Application Submitted** 

- •Method A ON HOLD
- Method B

TechConnect Initially Reviews and Approves Application

- Application vetted (info matches and dates are July 1 or after)
- Ticket sent to applicant to confirm they can provide supporting documentation

PCCD Signatory and District Signatory Approve and Sign Application

 Ticket sent to applicant to notify of approval and remind to provide documentation TechConnect Receives Supporting Documentation, and Disburses Funds

- •The vendor or college will be paid
- •Ticket sent to applicant to notify that payment was made