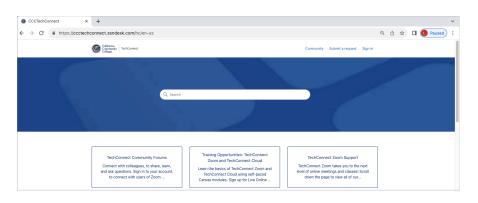

# **TechConnect Support**

- TechConnect Helpdesk Website <a href="https://ccetechconnect.zendesk.com/hc/en-us">https://ccetechconnect.zendesk.com/hc/en-us</a> -Submit tickets about any of our services including DECT, access support articles and guides, and contribute to the community forum.
- TechConnect Support Email
   Address support@ccctechconnect.org