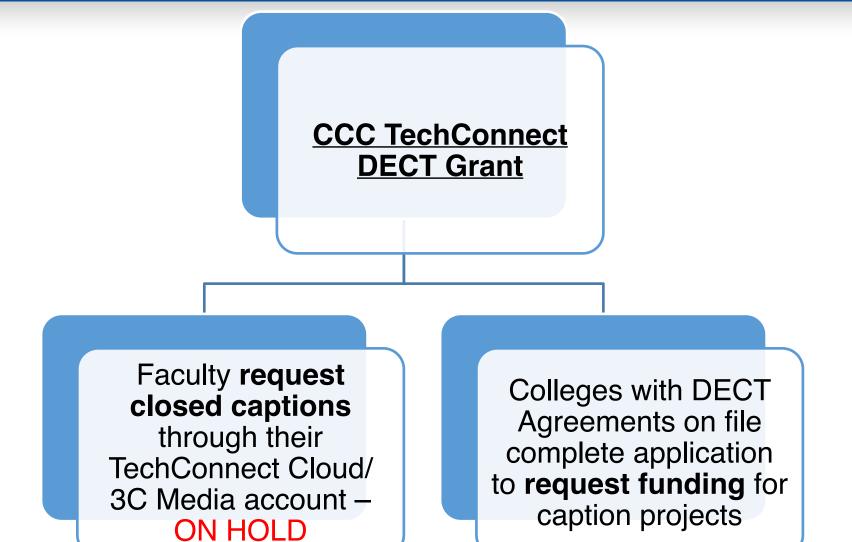

different, what's the same?

DECT grant recently was transferred from College of the Canyons to Palomar College. TechConnect is now administering the grant to CCC's. Term of Agreement: July 1, 2023 to June 30, 2028 (5 fiscal years).

- Same The grant aims to assist all CCC's in facilitating live and offline captioning and transcription services for distance education and hybrid courses through the DECT program.
- Same The program is intended to aid CCC's in improving their capacity to serve their disabled student populations and to ensure the accessibility of aural information used in the delivery of distance education.
- Different Processes, procedures, and forms to obtain funding are slightly different based on TechConnect's and PCCD's accounting practices.

## **CCC TechConnect DECT**





## **CCC TechConnect DECT**





TechConnect

## **DECT Agreement 2023-28**

#### https://cccdectgrant.org/forms





### PALOMAR COMMUNITY COLLEGE DISTRICT DISTANCE EDUCATION CAPTIONING AND TRANSCRIPTION ("DECT") GRANT FUNDING AGREEMENT

This Distance Education Captioning & Transcriptions ("DECT") Grant Funding Agreement ("Agreement") is between Palomar Community College District ("PCCD"), a California community college district, and a California community college district. PCCD and Institution are also referred to collectively as

WHEREAS, PCCD has been design Captioning & Transcriptions grant ("Gn Chancellor's Office ("CCCCO") to provide a the facilitation of live and off-line captioning Grant; and

the "Parties" and individually as the "Party."

WHEREAS, PCCD has contracted Request