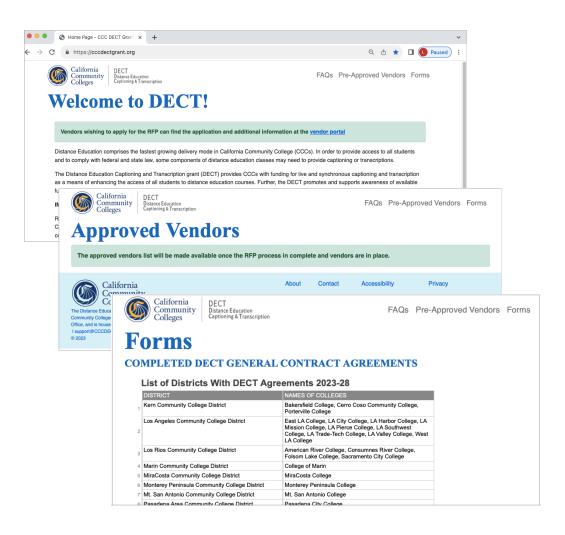

## **DECT Website**

- TechConnect DECT Grant Website <a href="https://cccdectgrant.org">https://cccdectgrant.org</a> Access grant agreement form, application, news, updates, documents, requirements, contact info, and access to helpdesk.
- TechConnect DECT Email Address
   support@cccdectgrant.org Send DECT
   supporting documentation, create ticket via email.