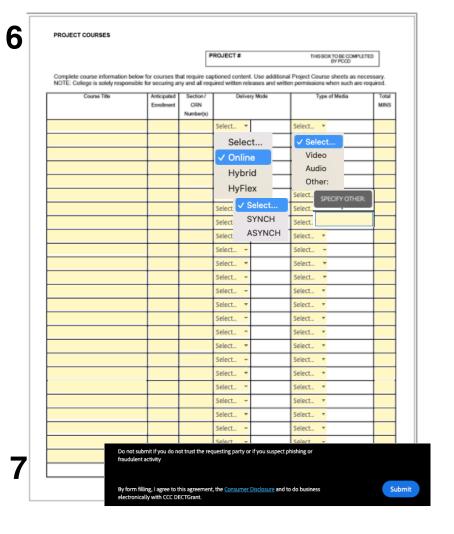

# **DECT Application 2023**

**DECT Application Page 2** 

- 6. List of project courses requiring captions
- 7. Submit!

Refer to DECT Application Guide for detailed information.